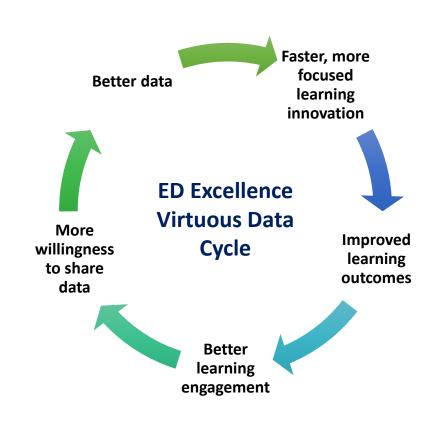

# **English Discoveries Excellence – Data Analytics**

- **Personalized learning:** Tailor language learning to individual needs using data analytics.
- Program Effectiveness: Identify patterns in learner behavior to design more effective language learning materials.
- Improved assessment: Analyze text data to assess proficiency and provide personalized feedback.
- **Increased efficiency:** Measure effectiveness of language learning interventions for more efficient teaching.
- **Predictive analytics:** Use machine learning to predict learner outcomes and provide targeted support.