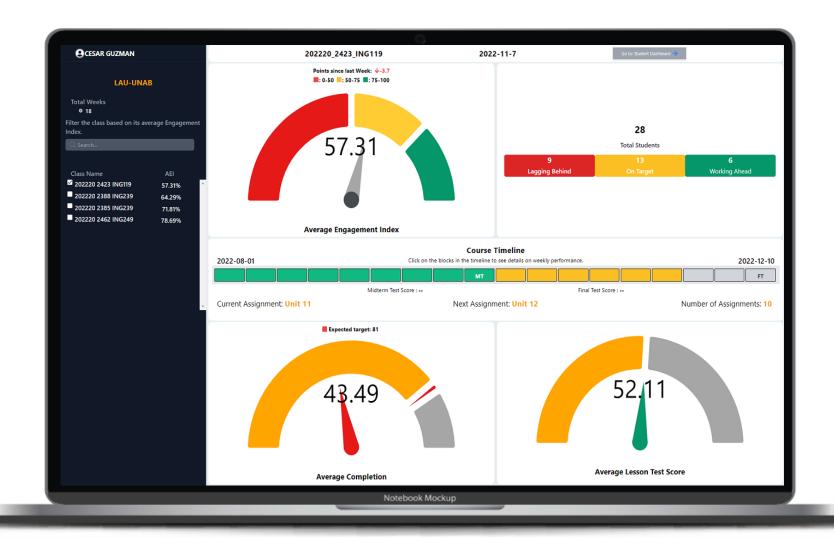

## **Performance Dashboards – Keep track of Students Success**

# **English Discoveries Excellence – Data Analytics**

- **Personalized learning:** Tailor language learning to individual needs using data analytics.
- Program Effectiveness: Identify patterns in learner behavior to design more effective language learning materials.
- Improved assessment: Analyze text data to assess proficiency and provide personalized feedback.
- **Increased efficiency:** Measure effectiveness of language learning interventions for more efficient teaching.
- **Predictive analytics:** Use machine learning to predict learner outcomes and provide targeted support.