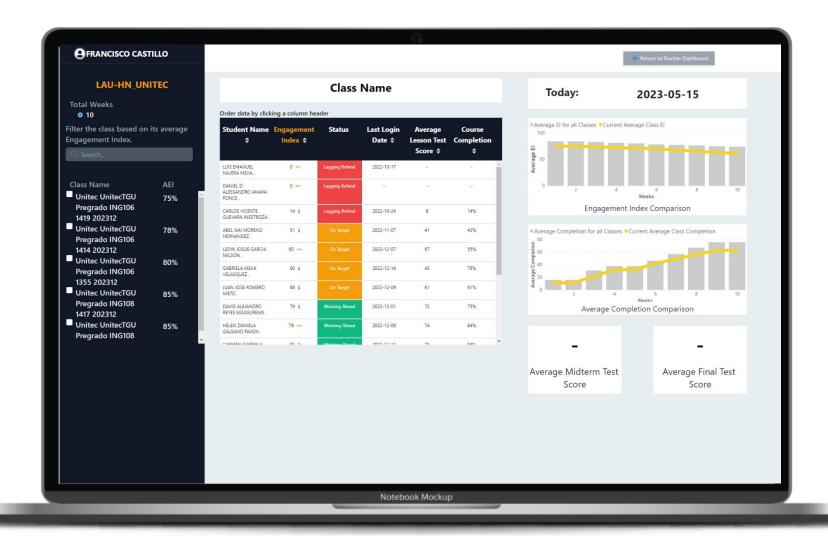

## **Performance Dashboards – Keep track of Students Success**

# **English Discoveries Excellence – Data Analytics**

- **Personalized learning:** Tailor language learning to individual needs using data analytics.
- Program Effectiveness: Identify patterns in learner behavior to design more effective language learning materials.
- Improved assessment: Analyze text data to assess proficiency and provide personalized feedback.
- **Increased efficiency:** Measure effectiveness of language learning interventions for more efficient teaching.
- **Predictive analytics:** Use machine learning to predict learner outcomes and provide targeted support.