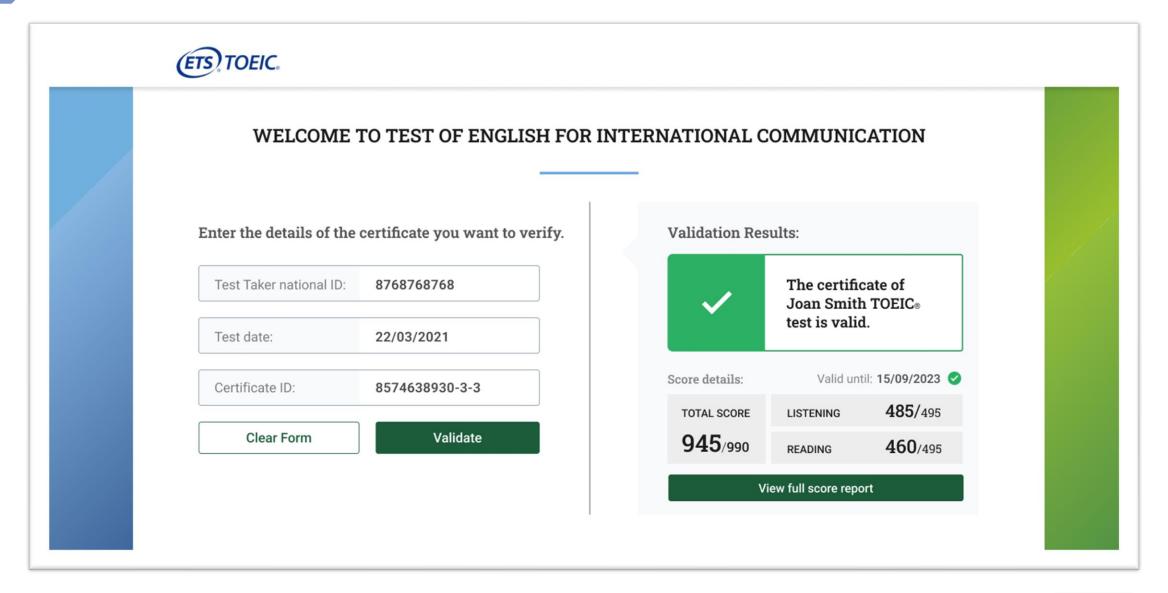

## **Online Certificate Validation**

### TEST OF ENGLISH FOR INTERNATIONAL COMMUNICATION SCORE REPORT

On this page, you can find the TOEIC® digital score report. This official document states the candidate's personal information and score. A PDF version of this document can be downloaded and shared with score users worldwide.

TOEIC® Listening and Reading Test

### **JAMES SMITH**

ID Number: **654567876** 

Test date: 23/4/1996

Test Center: ETS Global PARIS France, Metropolitan

Valid until: 15/09/2023

Validate the authenticity of this TOEIC® test Score Report here: