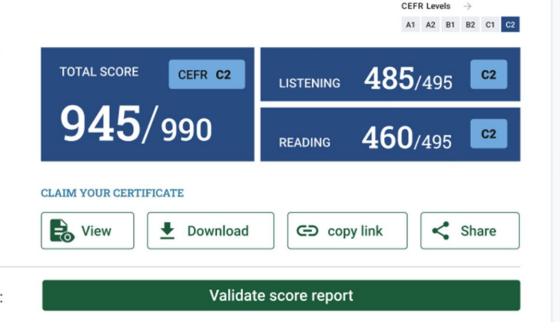

### Santiago Torres Valdez

ID NO: 768424983

Achieved the following scores on the TOEIC® Listening and Reading test The Global Standard for Workplace English Communication Skills

**TOTAL SCORE** 

845/990

LISTENING 415/495

430/495 READING

Under the auspices of: Tech University of the North

In: Santiago, Chile On: June 9, 2022

#### Feng Yu

ETS Associate Vice President of Global TOEIC Management

Certificate No: 5898635

Click or Scan www.toeiccertificate.com/validate

Validate

CEFR LEVELS A1 A2 B1 B2 C1

Copyright © 2023 by ETS. All rights reserved. ETS, the ETS logo, TOEFL and TOEIC are registered trademarks of ETS in the United States and other countries. All other trademarks are the property of their respective owners.